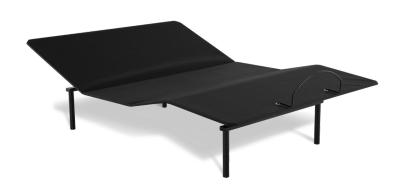

## **BAS-X HFC** ADJUSTABLE BASE

Bas-X HFC is a low-profile, finished, upholstered adjustable base from Leggett & Platt. This zero clearance foundation is compatible with most platform beds and features head and foot articulation to ensure a relaxing position for watching TV, reading, or sleeping. Bas-X HFC also includes an entry-level light feature for added safety in the dark and a high lift capacity - up to 850 lbs.

- Head and foot articulation
- Zero clearance foundation with a slim profile
  - Compatible with most platform beds
- Wireless remote
  - Flashlight
  - One-touch flat button
- Steel legs
- 850-lb. weight capacity
- Sync cable included for split sizes