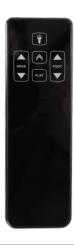

- Head and foot articulation
- Zero clearance foundation with a slim profile
  - Compatible with most platform beds
- Wireless remote
  - Flashlight
  - One-touch flat button
- Steel legs
- 850-lb. weight capacity
- Sync cable included for split sizes