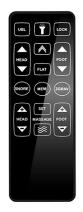

- Head and foot articulation
- · Zero clearance foundation with a 2" foam profile
- Capacitive-touch wireless remote
  - Reprogrammable anti-snore, zero gravity, and one customizable position
  - Remote flashlight and under-bed light
  - One-touch flat button
- Dual massage with wave technology
- Dual USB ports
- Height-adjustable legs
- 850-lb. weight capacity
- Safety lock
- Emergency power-down
- Sync cable included for split sizes