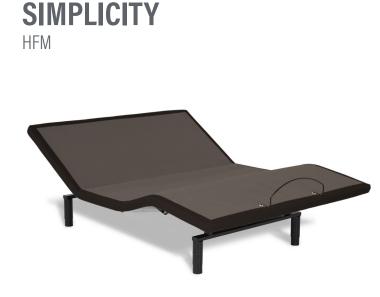

Simplicity HFM is a high-value, feature-focused adjustable base from Leggett & Platt. It is a zero clearance base that is compatible with most platform beds and features head and foot articulation so the user can find the exact comfort position that suits them best. Simplicity HFM also includes a dual massage wave feature and wireless, glass-top 18-button remote with memory positions.

- Head and foot articulation
- · Zero clearance foundation with a 2" foam profile
- Capacitive-touch wireless remote
  - Reprogrammable anti-snore, zero gravity, and one customizable position
  - Remote flashlight and under-bed light
  - One-touch flat button
- Dual massage with wave technology
- Dual USB ports
- Height-adjustable legs
- 850-lb. weight capacity
- Safety lock
- Emergency power-down
- Sync cable included for split sizes