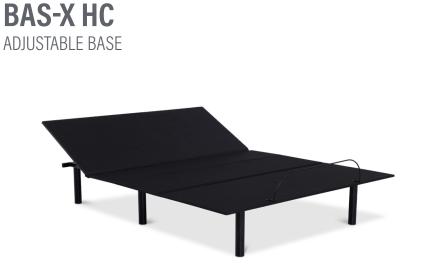

**Bas-X HC** is a lightweight, upholstered adjustable base from Leggett & Platt. It features head articulation for comfortable reading or TV-watching positions, and an easy-to-use, wired, two-button remote for operation. The sleekly designed Bas-X HC is a foldable foundation with a large weight capacity – up to 850 lbs.

- Head articulation
- Foldable foundation with a slim profile
- Wired remote
- 850-lb. weight capacity
- Six steel legs
- Sync cable included for split sizes

## **BLACK UPHOLSTERY**

TWIN XL FULL QUEEN SINGLE KING SINGLE CAL KING

Leggett & Platt.

Value without compromise\*\*

LPAdjustableBeds.com