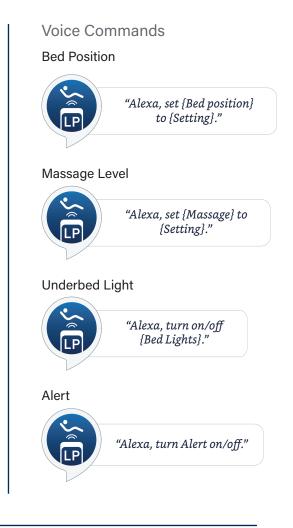

#### Add Skill

Open the Alexa app, then select the More tab in the bottom menu. Select Skills & Games. Search for LP Control. Select Enable to Use.