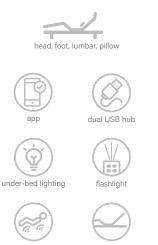

Prodigy" LBR is a premium, zero clearance foundation style base from Leggett & Platt that is compatible with most platform beds. It features head and foot articulation along with the added comfort of pillow tilt and lumbar support. Prodigy LBR also includes Wallhugger° technology, which lifts the user up while simultaneously gliding them back, and an under-bed light for additional safety in the dark.

- Head, foot, and pillow articulation with adjustable lumbar support
- Zero clearance foundation with a 3.5" foam profile
  - Compatible with most platform beds
- Capacitive-touch wireless remote
  - Reprogrammable anti-snore, zero gravity, and two customizable positions
  - Bluetooth app controls for Apple and Android devices
  - Flashlight
  - One-touch flat button
- Wallhugger<sup>®</sup> technology keeps your nightstand within reach
- Dual massage with wave technology
- Dual USB ports (A and C)
- Under-bed light
- Height-adjustable legs
- 850-lb. weight capacity
- Emergency power-down
- Sync cable included for split sizes