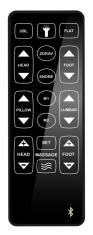

- Head, foot, and pillow articulation with adjustable lumbar support
- Zero clearance foundation with a 3.5" foam profile
  - Compatible with most platform beds
- Capacitive-touch wireless remote
  - Reprogrammable anti-snore, zero gravity, and two customizable positions
  - Bluetooth app controls for Apple and Android devices
  - Flashlight
  - One-touch flat button
- Wallhugger<sup>®</sup> technology keeps your nightstand within reach
- Dual massage with wave technology
- Dual USB ports (A and C)
- Under-bed light
- Height-adjustable legs
- 850-lb. weight capacity
- Emergency power-down
- Sync cable included for split sizes