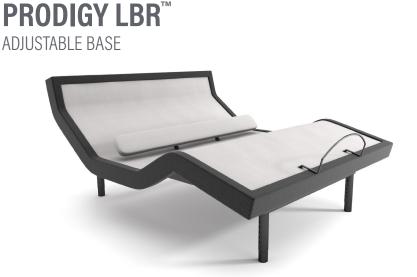

Prodigy" LBR is a premium, zero clearance foundation style base from Leggett & Platt that is compatible with most platform beds. It features head and foot articulation along with the added comfort of pillow tilt and lumbar support. Prodigy LBR also includes Wallhugger° technology, which lifts the user up while simultaneously gliding them back, and an under-bed light for additional safety in the dark.

- Head, foot, and pillow articulation with adjustable lumbar support
- Zero clearance foundation with a 3.5" foam profile
  - Compatible with most platform beds
- Capacitive-touch wireless remote
  - Reprogrammable anti-snore, zero gravity, and two customizable positions
  - Bluetooth app controls for Apple and Android devices
  - Flashlight
  - One-touch flat button
- Wallhugger<sup>®</sup> technology keeps your nightstand within reach
- Dual massage with wave technology
- Dual USB ports (A and C)
- Under-bed light
- Height-adjustable legs
- 850-lb. weight capacity
- Emergency power-down
- Sync cable included for split sizes