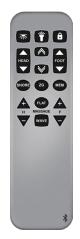

- Head and foot articulation
- Foldable foundation with 2" foam profile
- Parcel carrier-friendly
- Wireless remote
  - Reprogrammable anti-snore, zero gravity, and one customizable position
  - Bluetooth app controls for Apple and Android devices
  - Flashlight
  - One-touch flat button
  - Safety lock
- Dual massage with wave technology
- Dual USB ports (A and C)
- Under-bed light
- Height-adjustable legs
- 850-lb. weight capacity
- Sync cable included for split sizes