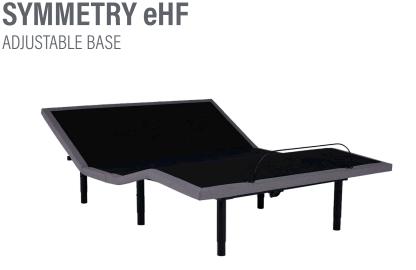

**Symmetry eHF** is a foldable, foundation style base from Leggett & Platt that offers a variety of comfort enhancements. Enjoy a head-to-toe massage with relaxing wave feature and recall your favorite comfort position with programmable memory settings. Convenient USB charging ports keep all your devices ready for use while an under-bed light provides ambience or safety in the dark. Symmetry eHF includes head and foot articulation and may be controlled through an app or the stylish, wireless 18-button remote.

- Head and foot articulation
- Foldable foundation with 2" foam profile
- Parcel carrier-friendly
- Wireless remote
  - Reprogrammable anti-snore, zero gravity, and one customizable position
  - Bluetooth app controls for Apple and Android devices
  - Flashlight
  - One-touch flat button
  - Safety lock
- Dual massage with wave technology
- Dual USB ports (A and C)
- Under-bed light
- Height-adjustable legs
- 850-lb. weight capacity
- Sync cable included for split sizes

## GRAY UPHOLSTERY

TWIN XL\* FULL\* QUEEN\* SINGLE KING SINGLE CAL KING \*parcel carrier-friendly

foldable foundation

adiustable lec

Value without compromise"

LPAdjustableBeds.com