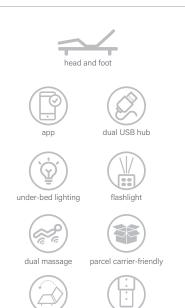

**Symmetry eHF** is a foldable, foundation style base from Leggett & Platt that offers a variety of comfort enhancements. Enjoy a head-to-toe massage with relaxing wave feature and recall your favorite comfort position with programmable memory settings. Convenient USB charging ports keep all your devices ready for use while an under-bed light provides ambience or safety in the dark. Symmetry eHF includes head and foot articulation and may be controlled through an app or the stylish, wireless 18-button remote.

- Head and foot articulation
- Foldable foundation with 2" foam profile
- Parcel carrier-friendly
- Wireless remote
  - Reprogrammable anti-snore, zero gravity, and one customizable position
  - Bluetooth app controls for Apple and Android devices
  - Flashlight
  - One-touch flat button
  - Safety lock
- Dual massage with wave technology
- Dual USB ports (A and C)
- Under-bed light
- Height-adjustable legs
- 850-lb. weight capacity
- Sync cable included for split sizes