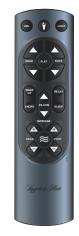

- Head, foot, and pillow articulation
- Folding, zero clearance foundation with 3.5" foam profile
  - Compatible with most platform and slat beds
- Parcel carrier-friendly
- Base control

Wireless remote

- 4 programmable memory positions
- One-touch flat button
- Flashlight
- Safety lock
- App controls for Android and iOS through LP Control - Multi-colored under-bed light
- Alexa voice control through the Alexa "LP Control" skill
  Home integration through customizable Alexa Routines
- LP Track Sleep Management
  - Track and review data such as breathing, heartrate, sleep cycle and more through the LP Control App
  - Trigger base response to snoring
- Dual massage with wave technology
- Dual USB ports (A and C)
- Under-bed light
- Height-adjustable legs
- 850-lb. weight capacity
- Emergency power-down
- · Sync cable included for split sizes