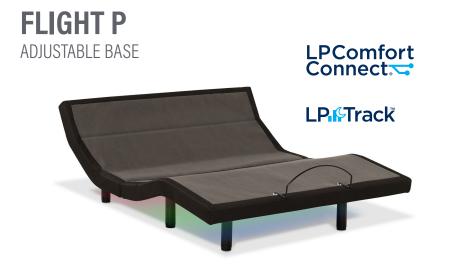

**Flight P** is a high-value, feature-focused adjustable base from Leggett & Platt that is foldable and parcel carrier-friendly. It is a low-profile, zero clearance base that pairs well with most platform and slat beds. Flight P features head and foot articulation with independent pillow tilt so the user can find the exact comfort position that suits them best. Dual massage wave feature and a wireless remote with programmable custom positions are included as well.

- Head, foot, and pillow articulation
- Folding, zero clearance foundation with 3.5" foam profile
  - Compatible with most platform and slat beds
- Parcel carrier-friendly
- Base control

Wireless remote

- 4 programmable memory positions
- One-touch flat button
- Flashlight
- Safety lock
- App controls for Android and iOS through LP Control - Multi-colored under-bed light
- Alexa voice control through the Alexa "LP Control" skill
  Home integration through customizable Alexa Routines
- LP Track Sleep Management
  - Track and review data such as breathing, heartrate, sleep cycle and more through the LP Control App
  - Trigger base response to snoring
- Dual massage with wave technology
- Dual USB ports (A and C)
- Under-bed light
- Height-adjustable legs
- 850-lb. weight capacity
- Emergency power-down
- · Sync cable included for split sizes