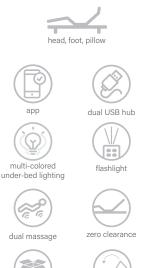

- 4 programmable memory positions
- One-touch flat button
- Flashlight
- Safety lock
- App controls for Android and iOS through LP Control - Multi-colored under-bed light
- Alexa voice control through the Alexa "LP Control" skill
  Home integration through customizable Alexa Routines
- LP Track Sleep Management
  - Track and review data such as breathing, heartrate, sleep cycle and more through the LP Control App
  - Trigger base response to snoring
- Dual massage with wave technology
- Dual USB ports (A and C)
- Under-bed light
- Height-adjustable legs
- 850-lb. weight capacity
- Emergency power-down
- · Sync cable included for split sizes