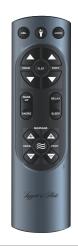

- Head and foot articulation
- Folding, zero clearance foundation with a 3.5" foam profile
  - Compatible with most platform and slat beds
- Parcel carrier-friendly
- Base control

Wireless remote

- 4 programmable memory positions
- One-touch flat button
- Flashlight
- Safety lock
- App controls for Android and iOS through LP Control - Multi-colored under-bed light
- Alexa voice control through the Alexa "LP Control" skill - Home integration through customizable Alexa Routines
- LP Track Sleep Management
  - Track and review data such as breathing, heartrate, sleep
- cycle and more through the LP Control App
- Trigger base response to snoring
- Dual massage with wave technology
- Dual USB ports (A and C)
- Under-bed light
- Height-adjustable legs
- 850-lb. lifting capacity
- Sync cable included for split sizes