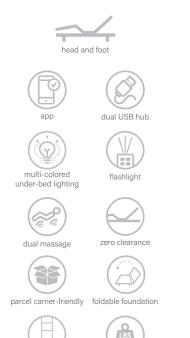

- Head and foot articulation
- Folding, zero clearance foundation with a 3.5" foam profile
  - Compatible with most platform and slat beds
- Parcel carrier-friendly
- Base control

Wireless remote

- 4 programmable memory positions
- One-touch flat button
- Flashlight
- Safety lock
- App controls for Android and iOS through LP Control - Multi-colored under-bed light
- Alexa voice control through the Alexa "LP Control" skill - Home integration through customizable Alexa Routines
- LP Track Sleep Management
  - Track and review data such as breathing, heartrate, sleep
- cycle and more through the LP Control App
- Trigger base response to snoring
- Dual massage with wave technology
- Dual USB ports (A and C)
- Under-bed light
- Height-adjustable legs
- 850-lb. lifting capacity
- Sync cable included for split sizes