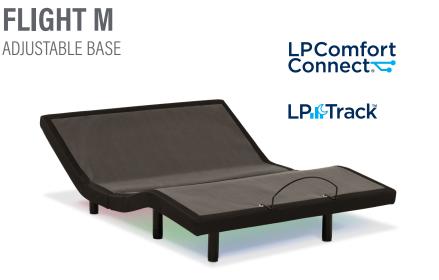

**Flight M** is a foldable foundation style base from Leggett & Platt. It features head and foot articulation, a zero clearance design compatible with most platform and slat beds, and is parcel carrier-friendly for convenient shipping. Flight M also includes a remote with programmable memory position and a large lifting capacity – up to 850 lbs.

- Head and foot articulation
- Folding, zero clearance foundation with a 3.5" foam profile
  - Compatible with most platform and slat beds
- Parcel carrier-friendly
- Base control

Wireless remote

- 4 programmable memory positions
- One-touch flat button
- Flashlight
- Safety lock
- App controls for Android and iOS through LP Control - Multi-colored under-bed light
- Alexa voice control through the Alexa "LP Control" skill - Home integration through customizable Alexa Routines
- LP Track Sleep Management
  - Track and review data such as breathing, heartrate, sleep
- cycle and more through the LP Control App
- Trigger base response to snoring
- Dual massage with wave technology
- Dual USB ports (A and C)
- Under-bed light
- Height-adjustable legs
- 850-lb. lifting capacity
- Sync cable included for split sizes

## BLACK UPHOLSTERY

TWIN XL\* FULL\* QUEEN\* SPLIT CAL KING\* SINGLE KING

\*parcel carrier-friendly

adjustable leg 850-lb. lift capacity

Value without compromise\*\*

LPAdjustableBeds.com