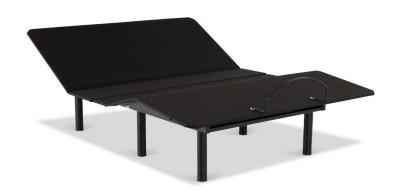

## ADJUSTABLE BASE

Bas-X HFCS 2.0 is a foldable, zero clearance foundation style base from Leggett & Platt. It features head and foot articulation, is compatible with most platform and slat beds, and is parcel carrier-friendly for convenient shipping. Bas-X HFCS 2.0 also includes a remote with programmable memory position and a large lifting capacity – up to 850 lbs.

- Head and foot articulation
- Folding, zero clearance foundation with slim profile
  - Compatible with most platform and slat beds
- Parcel carrier-friendly
- Bluetooth® remote control
  - Reprogrammable zero gravity position
  - App controls for Android and iOS devices
  - Flashlight
  - One-touch flat button
  - Safety lock
- Height-adjustable legs
- 850-lb. lifting capacity
- Sync cable included for split sizes