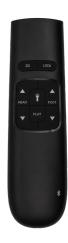

- Head and foot articulation
- Folding, zero clearance foundation with slim profile
  - Compatible with most platform and slat beds
- Parcel carrier-friendly
- Bluetooth® remote control
  - Reprogrammable zero gravity position
  - App controls for Android and iOS devices
  - Flashlight
  - One-touch flat button
  - Safety lock
- Height-adjustable legs
- 850-lb. lifting capacity
- Sync cable included for split sizes